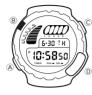

#### READING THE DISPLAY

Press (A) for an outline of all functions

[Module No. 1182]

The operational procedures for Modules 1181 and 1182 are identical. All of the illustrations in this manual show module 1181